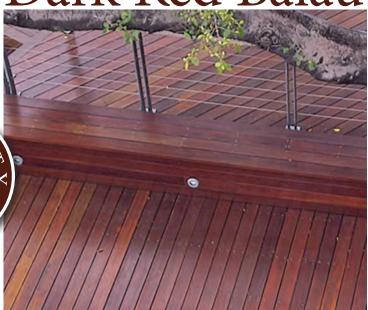

America's Building Products Distributor

Mangaris brand Dark Red Balau, is a extremely hard, clear grade, tight grained wood with much less color variation than other hardwoods. It is a deep rich red with minor amounts of fine brown lines (ribbon stripes).

It is resistant to shrinking, splintering and checking, making it the ideal choice of lumber for your deck.

**20 year warranty** against rot, decay and termites and is fully transferable.