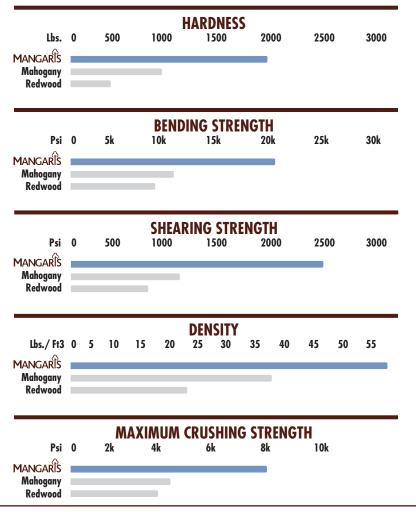

## COMPARE

## MANGARIS Features & Benefits The Premium Hardwood

- Even length tallies only, 8' through 20'
- A PREMIUM Kiln Dried product which brings more long term stability to the construction of your deck
- Uniquely beautiful and extremely durable
- Easy to install
- Clear Grade and highest quality lumber, which means less waste
- Naturally resistant to rot and decay
- Naturally fire resistant
- Much harder than California Redwood and Cedar
- Environmentally sound growth and harvesting practices; plantation grown product